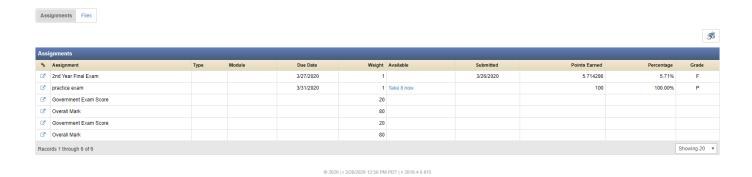

Scroll to the bottom of the page to see a list of assignments that looks like this:

Click **Take it Now** (in blue) - it will take you to the Test assignment. Click in the boxes with the drop arrow and a series of answers will appear. Pick your best possible answer then move to the next question. If you see a (image) next to the question, click on image to view. All questions need to be answered.