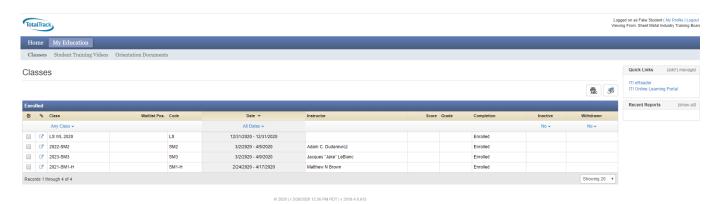

Click on your **Class** (e.g. 2044-SM4-Admin). The class name will differ based on what class you are in.

## SHEET METAL INDUSTRY TRAINING BOARD SHEET METAL WORKERS TRAINING CENTRE SOCIETY

19077 95A Ave. Surrey B.C. Canada V4N 4P3 604.882.7680| registrar@smwtcs.ca

Once you have selected your class, the following screen will appear: