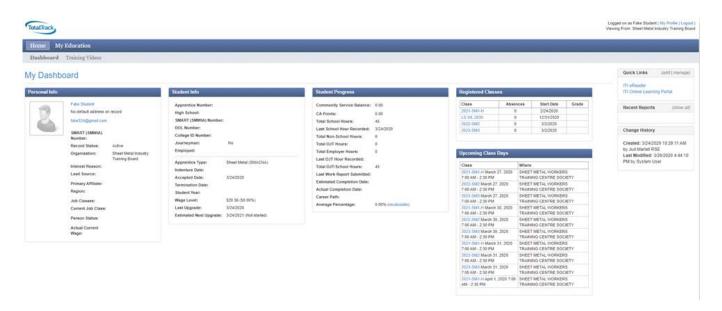

## **TOTALTRACK TUTORIAL (PART 2)**

**STEP ONE:** sign in as per your previous instruction set. Your **Profile Page** looks like this:

Click the **My Education tab.** You will then see the following screen: